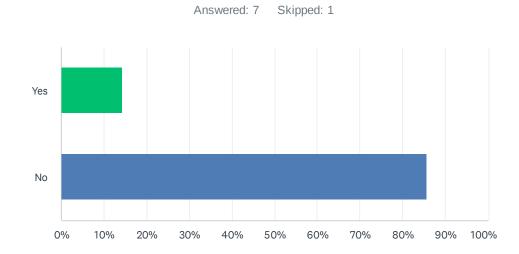

# Q1 Have you filled this feedback form out before?

| ANSWER CHOICES | RESPONSES |   |
|----------------|-----------|---|
| Yes            | 14.29%    | 1 |
| No             | 85.71%    | 6 |
| TOTAL          |           | 7 |