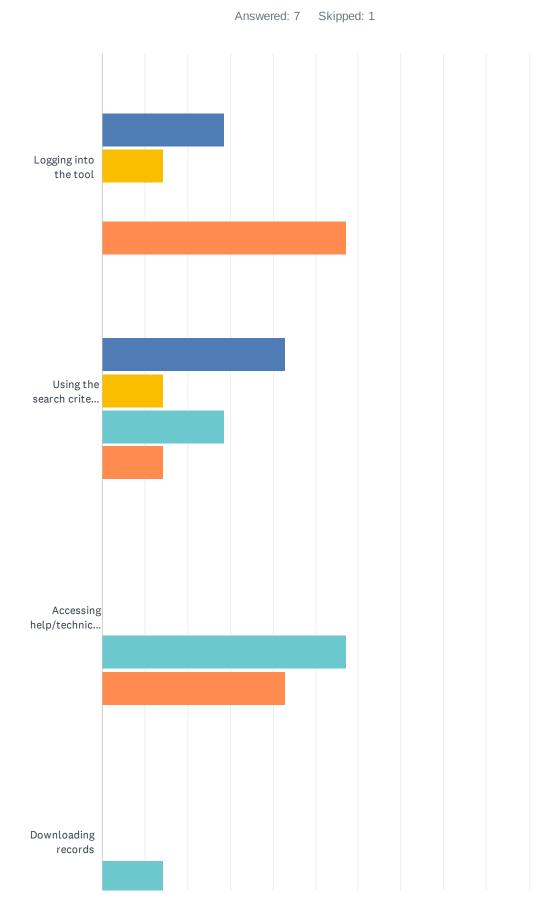

#### Literature Gateway Feedback Form

|                                        | HAD A LOT OF ISSUES | SOME<br>ISSUES | NEUTRAL     | WORKED<br>OK | WORKED<br>GREAT | TOTAL | WEIGHTED<br>AVERAGE |
|----------------------------------------|---------------------|----------------|-------------|--------------|-----------------|-------|---------------------|
| Logging into the tool                  | 0.00%               | 28.57%<br>2    | 14.29%<br>1 | 0.00%        | 57.14%<br>4     | 7     | 3.86                |
| Using the search criteria filters      | 0.00%               | 42.86%<br>3    | 14.29%<br>1 | 28.57%       | 14.29%<br>1     | 7     | 3.14                |
| Accessing help/technical documentation | 0.00%               | 0.00%          | 0.00%       | 57.14%<br>4  | 42.86%<br>3     | 7     | 4.43                |
| Downloading records                    | 0.00%               | 0.00%          | 0.00%       | 14.29%<br>1  | 85.71%<br>6     | 7     | 4.86                |