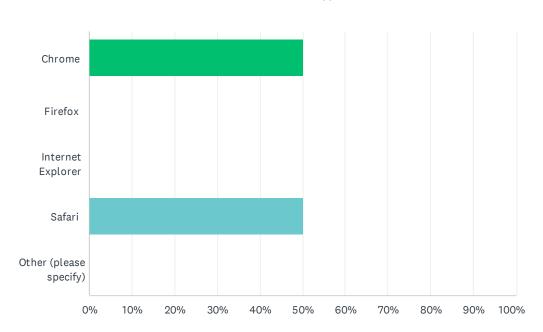

## Q9 What browser(s) were you using during testing?

| ANSWER CHOICES         | RESPONSES |   |
|------------------------|-----------|---|
| Chrome                 | 50.00%    | 1 |
| Firefox                | 0.00%     | 0 |
| Internet Explorer      | 0.00%     | 0 |
| Safari                 | 50.00%    | 1 |
| Other (please specify) | 0.00%     | 0 |
| Total Respondents: 2   |           |   |