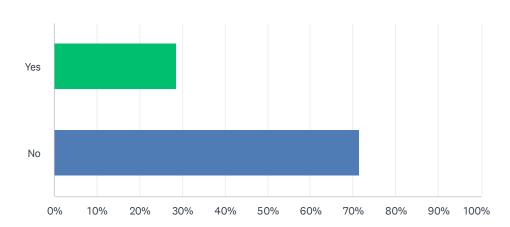

## Q5 Did you run into any issues/bugs

Answered: 7 Skipped: 1

| ANSWER CHOICES | RESPONSES |   |
|----------------|-----------|---|
| Yes            | 28.57%    | 2 |
| No             | 71.43%    | 5 |
| TOTAL          |           | 7 |