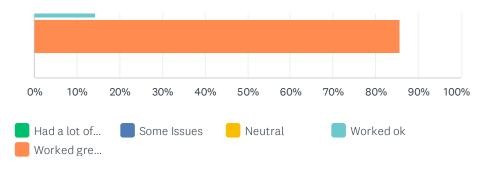

# Q3 What was your overall experience using the tool today?

#### Literature Gateway Feedback Form

|                                        | HAD A LOT OF ISSUES | SOME<br>ISSUES | NEUTRAL     | WORKED<br>OK | WORKED<br>GREAT | TOTAL | WEIGHTED<br>AVERAGE |
|----------------------------------------|---------------------|----------------|-------------|--------------|-----------------|-------|---------------------|
| Logging into the tool                  | 0.00%               | 28.57%<br>2    | 14.29%<br>1 | 0.00%        | 57.14%<br>4     | 7     | 3.86                |
| Using the search criteria filters      | 0.00%               | 42.86%<br>3    | 14.29%<br>1 | 28.57%       | 14.29%<br>1     | 7     | 3.14                |
| Accessing help/technical documentation | 0.00%               | 0.00%          | 0.00%       | 57.14%<br>4  | 42.86%<br>3     | 7     | 4.43                |
| Downloading records                    | 0.00%               | 0.00%          | 0.00%       | 14.29%<br>1  | 85.71%<br>6     | 7     | 4.86                |