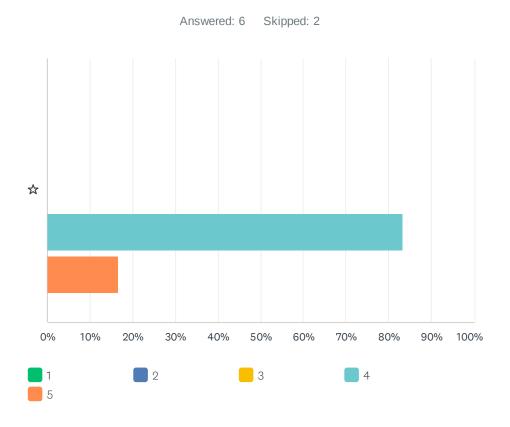

#### Q4 How well did the tool serve your research needs?

|   | 1     | 2     | 3     | 4           | 5           | TOTAL | WEIGHTED AVERAGE |      |
|---|-------|-------|-------|-------------|-------------|-------|------------------|------|
| ☆ | 0.00% | 0.00% | 0.00% | 83.33%<br>5 | 16.67%<br>1 | 6     |                  | 4.17 |